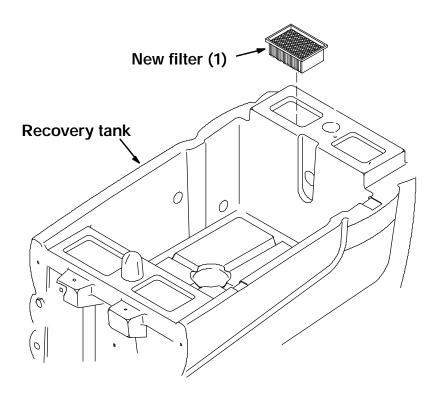

# FOR SAFETY: Before leaving or servicing machine, stop on level surface and set parking brake. Then turn off machine and remove key.

- 1. Raise the solution tank and engage the prop arm. (Refer to FIG. 1 and 2)
- 2. Remove the the old filter from the mount hole. Discard the old filter. (Refer to FIG. 1 and 2)
- 3. Install the new filter (1) in the 4" x 6" opening on the right side of the recovery tank. (Refer to FIG. 1 and 2)

NOTE: The pleats on the new filter face down. (Refer to FIG. 1 and 2)

- 4. Disengage the prop arm and lower the solution tank. The machine is ready to work. (Refer to FIG. 1 and 2)
- NOTE: Always clean the new filter by blowing low pressure air from the metal screen side to the pleated side, then use low pressure cold water to rinse any remaining debris in the same direction. (Refer to FIG. 1 and 2)