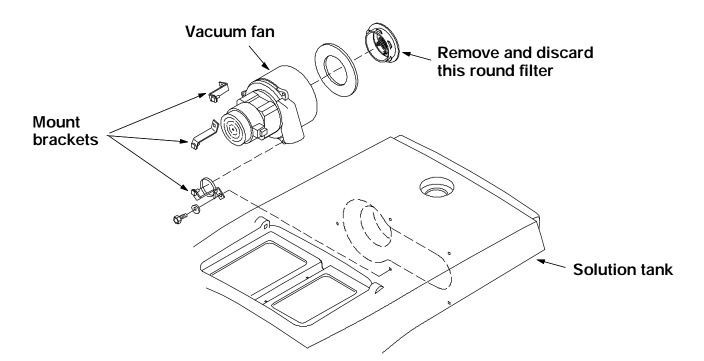

### **INSTALLATION:**

(Refer to FIG. 1 and 2)

# FOR SAFETY: Before leaving or servicing machine, stop on level surface and set parking brake. Then turn off machine and remove key.

- 1. Raise the solution tank and engage the prop arm. (Refer to FIG. 1 and 2)
- 2. Remove the the old filter from the mount hole. Discard the old filter. (Refer to FIG. 1 and 2)
- 3. Install the new filter (1) in the 4" x 6" opening on the right side of the recovery tank. (Refer to FIG. 1 and 2)